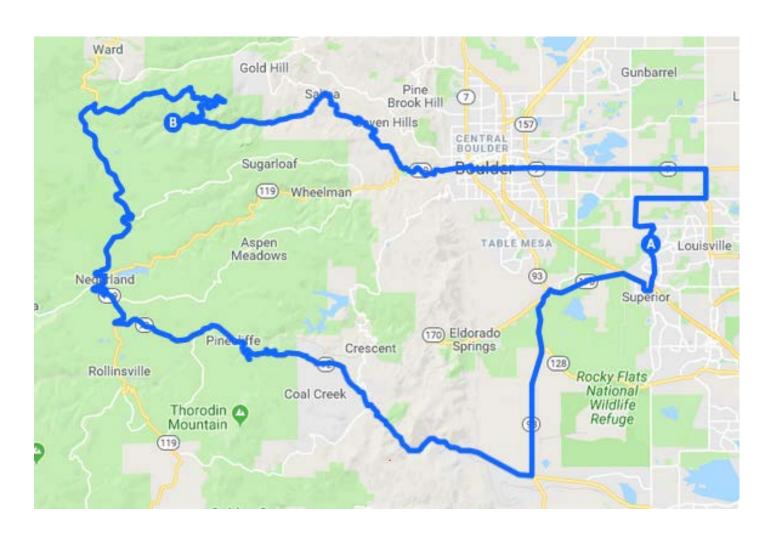

## South Boulder Little League (Written Boundary Description)

- Beginning at the junction of Colorado 72, (Peak to Peak Highway), at Gold Hill Road, (County Road 52), travel south on Colorado 72, (Peak to Peak Highway), to the town of Nederland
- After encompassing the town of Nederland, travel south on Colorado Highway 119 to Colorado Highway 72
- Travel east on Colorado Highway 72, (Coal Creek Canyon Road), to the town of Pinecliffe
- After encompassing the town of Pinecliffe, continue traveling east on Colorado Highway
  72, (Coal Creek Canyon Road), to the town of Wondervu
- After encompassing the town of Wondervu, continue traveling east on Colorado Highway 72, (Coal Creek Canyon Road), to Colorado Highway 93
- Travel north on Colorado Highway 93 to Colorado Highway 170, (Marshall Road).
- Travel east on Colorado Highway 170, (Marshall Road), to McCaslin Boulevard, (County Road 25)
- Travel north on McCaslin Boulevard, (County Road 25), to South Boulder Road, (County Road 60)
- Travel west on South Boulder Road, (County Road 60), to 76th Street, (County Road 25)
- Travel north on 76th Street, (County Road 25), to Baseline Road, (County Road 56)
- Travel east on Baseline Road, (County Road 56), to 95th Street, (Colorado Highway 42)
- Travel north on 95th Street, (Colorado Highway 42), to Arapahoe Road, (Colorado Highway 7)
- Travel west on Arapahoe Road, (Colorado Highway 7), to Broadway, (Colorado Highway 93)
- Travel north on Broadway, (Colorado Highway 93), to Boulder Canyon Drive, (Colorado Highway 119)

Travel west on Boulder Canyon Drive, (Colorado Highway 119) to Fourmile Canyon Drive, (County Road 118)

Travel northwest on Fourmile Canyon Drive, (County Road 118) to the Switzerland Trail, (County Road 93)

Travel north on the Switzerland Trail, (County Road 93) to Gold Hill Road, (County Road 52)

Travel west on Gold Hill Road, (County Road 52) to Colorado Highway 72, (Peak to Peak Highway)

| My You'h over       | 1-24-19 |                                       |
|---------------------|---------|---------------------------------------|
| President Signature | Date    | District Administrator Signature Date |